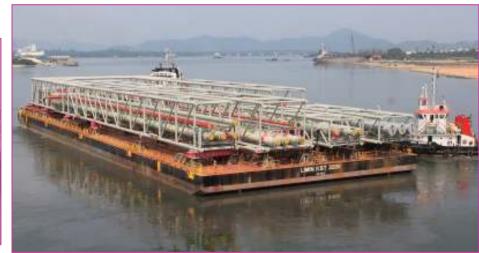

৵

 $\diamond$ 

 $\diamond$ 

 $\diamond$ 

 $\diamond$ 

Tundish

- Structural Steel Works
  - \* **Overhead Conveyor Gantry**
  - \* Link Bridge
  - \* Bus Rapid Transit Steel Structural for Station
- Scrap Cleaning Machine
- Soaking Furnace Upgrading
- **& Combustion Chamber**
- Raw Material Yard Stacker
   Reclaimer & Blending
   Stacker installation
- Raw Material Conveyor
   System & Transfer Station
- Direct Reduction Iron Plant
- Stainless Steel Bin (Flour Mill)
- ♦ Gas Turbine Silencer