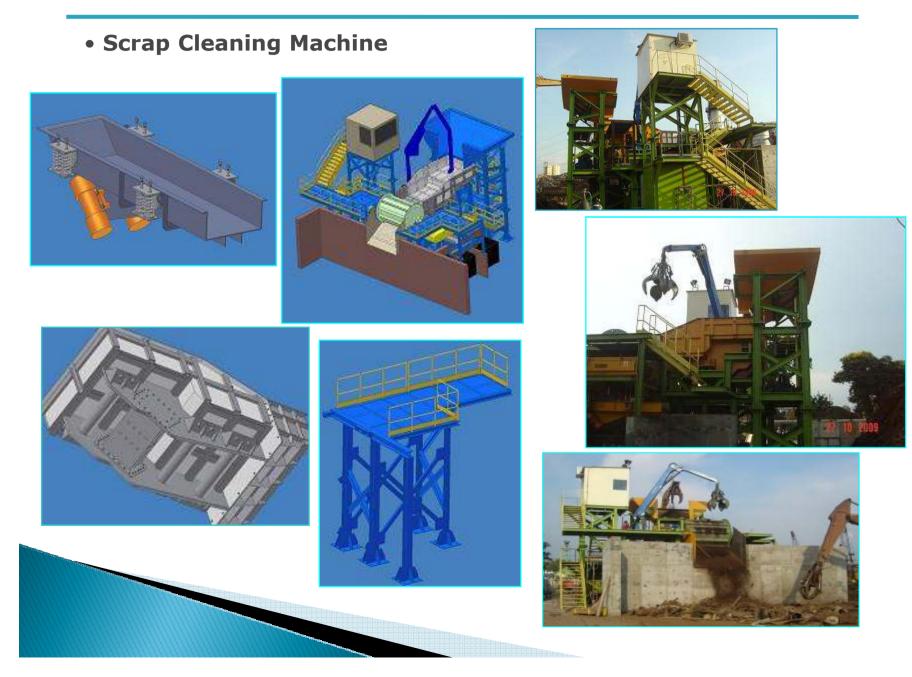

৵

 $\diamond$ 

 $\diamond$ 

 $\diamond$ 

 $\diamond$ 

Tundish

- Structural Steel Works
  - \* **Overhead Conveyor Gantry**
  - \* Link Bridge
  - \* Bus Rapid Transit Steel Structural for Station
- Scrap Cleaning Machine
- Soaking Furnace Upgrading
- **& Combustion Chamber**
- Raw Material Yard Stacker
   Reclaimer & Blending
   Stacker installation
- Raw Material Conveyor
   System & Transfer Station
- Direct Reduction Iron Plant
- Stainless Steel Bin (Flour Mill)
- ♦ Gas Turbine Silencer