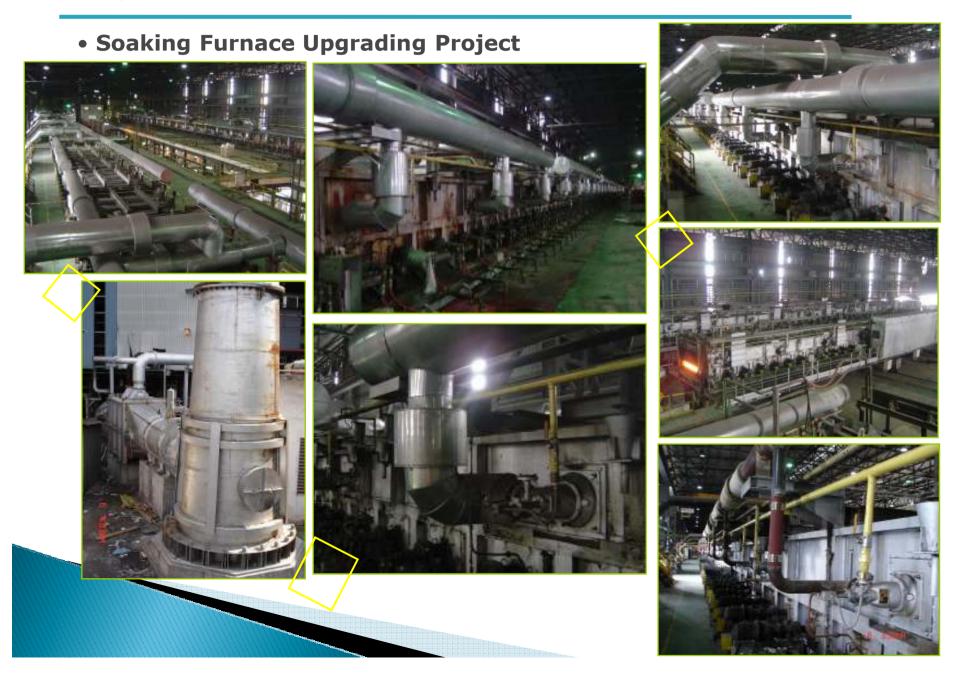

৵

 $\diamond$ 

 $\diamond$ 

 $\diamond$ 

 $\diamond$ 

Tundish

- Structural Steel Works
  - \* **Overhead Conveyor Gantry**
  - \* Link Bridge
  - \* Bus Rapid Transit Steel Structural for Station
- Scrap Cleaning Machine
- Soaking Furnace Upgrading
- **& Combustion Chamber**
- Raw Material Yard Stacker
   Reclaimer & Blending
   Stacker installation
- Raw Material Conveyor
   System & Transfer Station
- Direct Reduction Iron Plant
- Stainless Steel Bin (Flour Mill)
- ♦ Gas Turbine Silencer