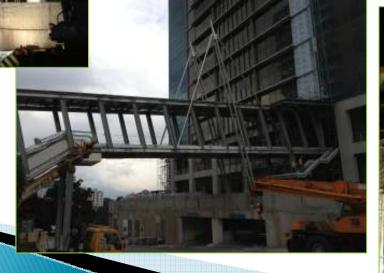

৵

 $\diamond$ 

 $\diamond$ 

 $\diamond$ 

 $\diamond$ 

Tundish

- Structural Steel Works
  - \* **Overhead Conveyor Gantry**
  - \* Link Bridge
  - \* Bus Rapid Transit Steel Structural for Station
- Scrap Cleaning Machine
- Soaking Furnace Upgrading
- **& Combustion Chamber**
- Raw Material Yard Stacker
   Reclaimer & Blending
   Stacker installation
- Raw Material Conveyor
   System & Transfer Station
- Direct Reduction Iron Plant
- Stainless Steel Bin (Flour Mill)
- ♦ Gas Turbine Silencer