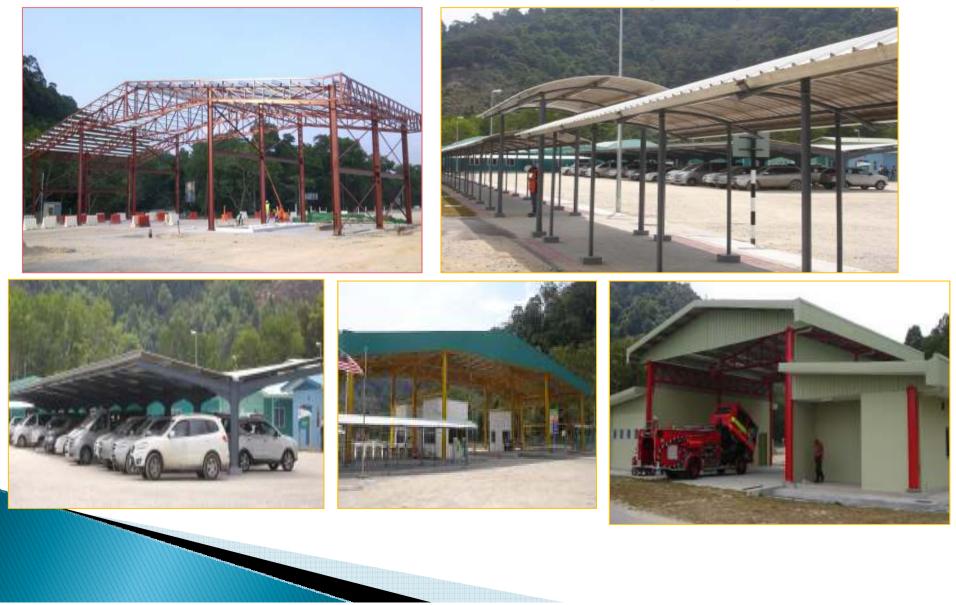

৵

 $\diamond$ 

 $\diamond$ 

 $\diamond$ 

 $\diamond$ 

Tundish

- Structural Steel Works
  - \* **Overhead Conveyor Gantry**
  - \* Link Bridge
  - \* Bus Rapid Transit Steel Structural for Station
- Scrap Cleaning Machine
- Soaking Furnace Upgrading
- **& Combustion Chamber**
- Raw Material Yard Stacker
   Reclaimer & Blending
   Stacker installation
- Raw Material Conveyor
   System & Transfer Station
- Direct Reduction Iron Plant
- Stainless Steel Bin (Flour Mill)
- ♦ Gas Turbine Silencer