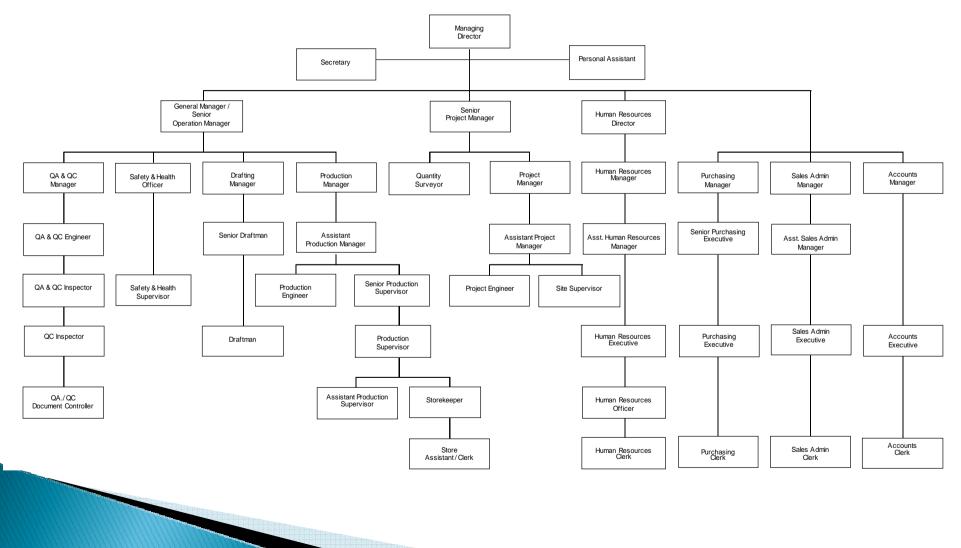

oader               | Volvo FL-7           | 1        |
| 33 | Backhoe Loader           | Case 580/K1 K2       | 1        |
| 34 | Forklift                 | 3 Ton                | 2        |
|    |                          | 4 Ton                | 1        |
| 05 |                          | 5 Ton                | 1        |
| 35 | Lorry                    | 3 Ton<br>7 Ton       | 1<br>1   |

### Key Notes Personnel :-

- Experienced factory manager / supervisors/ engineers / technicians with more than 30 years in Steel Cooling System Structure & Steel Structural Works
- Qualified Welders, Fitters, Quantity Surveyors, competent design engineer
- Efficient office administrative supports





### Key Notes Personnel :-

#### CHONG LEK ENGINEERING WORKS SDN BHD

#### **ORGANISATION CHART**



#### Patent Pending

- Double Layer Water Cooling System Patent Pending PI20093099
- Protective Apparatus for Burner Patent Pending PI20100096

#### \* Certification

- ISO 9001:2015 Certified
- Grade 7 in category B (B18, B04), CE (CE24, CE21) & ME (M15) registered under Malaysia's CIDB and CIDB Sijil Perolehan Kerja Kerajaan
- Grade 7 in Kejuruteraan Am & Kejuruteraan Mekanikal under Felda Global Ventures Holdings Bhd
- Pressure Vessel & Power Boiler Manufacturer & Metallic Repairer Licence
- JKKP, ASME U Stamp, ASME S Stamp, National Board R & NB Stamp

#### \* Awards

- Winner of The 6th Malaysia's 100 Outstanding SMEs Golden Bull Award 2008
- Winner of The 7th Asia Pacific International Honesty Enterprise Keris Award 2008
- Winner of The Asia Pacific Entrepreneurship Awards 2010