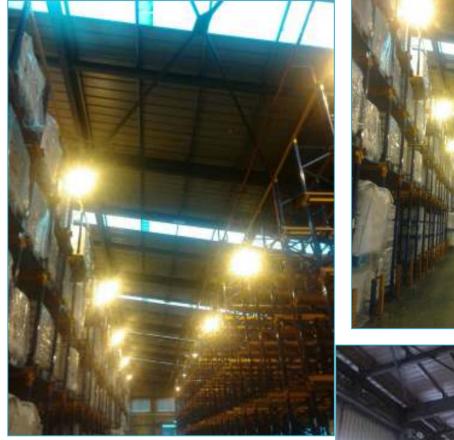

| Area                  | Size     |
|-----------------------|----------|
| Workshop + Office     | 5969 m2  |
| Under Cover Work Area | 3810 m2  |
| Open Area             | 762 m2   |
| Storage Yard          | 1143 m2  |
| Roofed in Area        | 4953 m2  |
| Total Land Area       | 12140 m2 |
|                       |          |