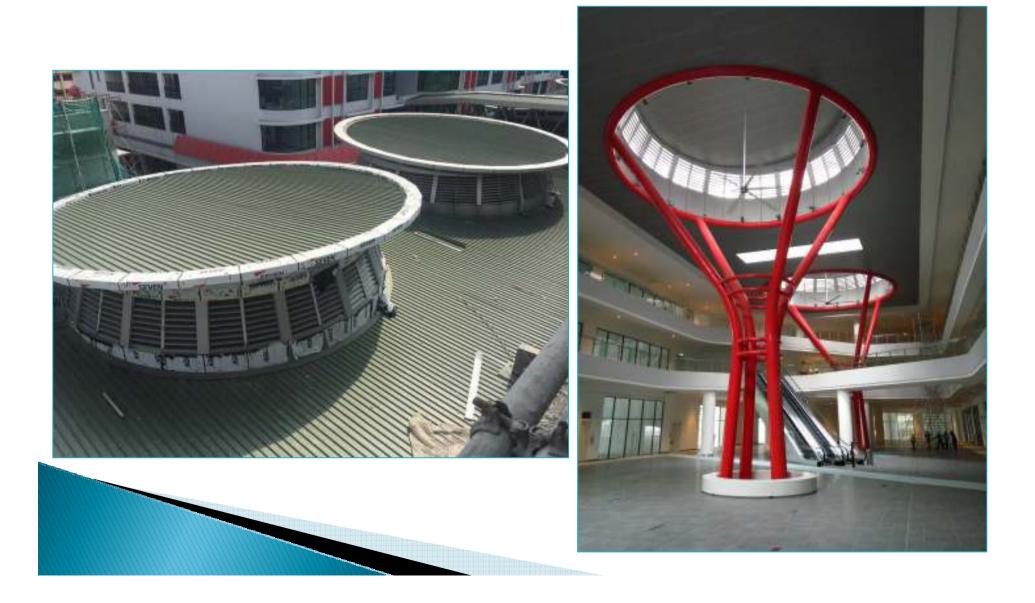

৵

 $\diamond$ 

 $\diamond$ 

 $\diamond$ 

 $\diamond$ 

Tundish

- Structural Steel Works
  - \* **Overhead Conveyor Gantry**
  - \* Link Bridge
  - \* Bus Rapid Transit Steel Structural for Station
- Scrap Cleaning Machine
- Soaking Furnace Upgrading
- **& Combustion Chamber**
- Raw Material Yard Stacker
   Reclaimer & Blending
   Stacker installation
- Raw Material Conveyor
   System & Transfer Station
- Direct Reduction Iron Plant
- Stainless Steel Bin (Flour Mill)
- ♦ Gas Turbine Silencer