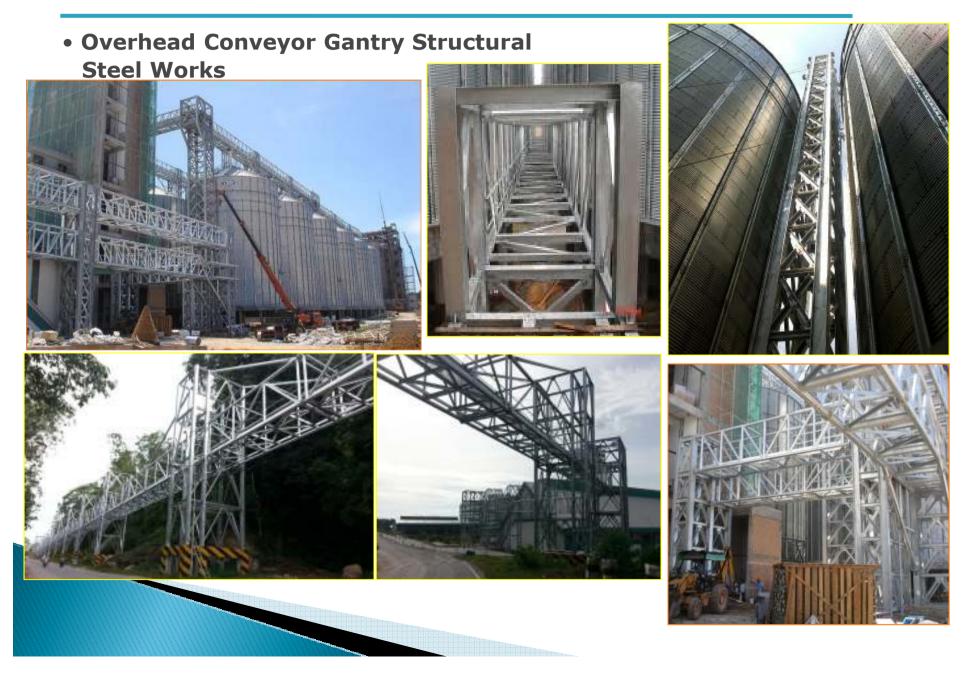

৵

 $\diamond$ 

 $\diamond$ 

 $\diamond$ 

 $\diamond$ 

Tundish

- Structural Steel Works
  - \* **Overhead Conveyor Gantry**
  - \* Link Bridge
  - \* Bus Rapid Transit Steel Structural for Station
- Scrap Cleaning Machine
- Soaking Furnace Upgrading
- **& Combustion Chamber**
- Raw Material Yard Stacker
   Reclaimer & Blending
   Stacker installation
- Raw Material Conveyor
   System & Transfer Station
- Direct Reduction Iron Plant
- Stainless Steel Bin (Flour Mill)
- ♦ Gas Turbine Silencer