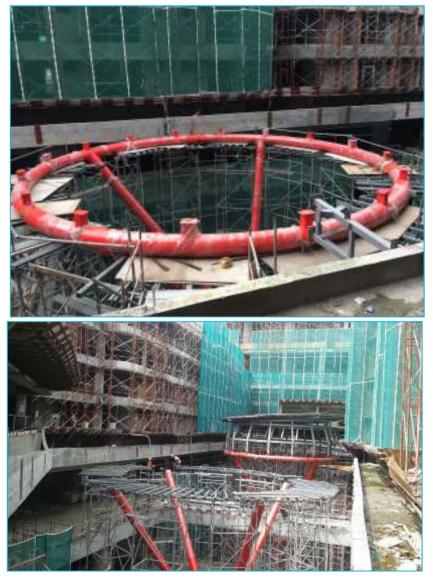

৵

 $\diamond$ 

 $\diamond$ 

 $\diamond$ 

 $\diamond$ 

Tundish

- Structural Steel Works
  - \* **Overhead Conveyor Gantry**
  - \* Link Bridge
  - \* Bus Rapid Transit Steel Structural for Station
- Scrap Cleaning Machine
- Soaking Furnace Upgrading
- **& Combustion Chamber**
- Raw Material Yard Stacker
   Reclaimer & Blending
   Stacker installation
- Raw Material Conveyor
   System & Transfer Station
- Direct Reduction Iron Plant
- Stainless Steel Bin (Flour Mill)
- ♦ Gas Turbine Silencer