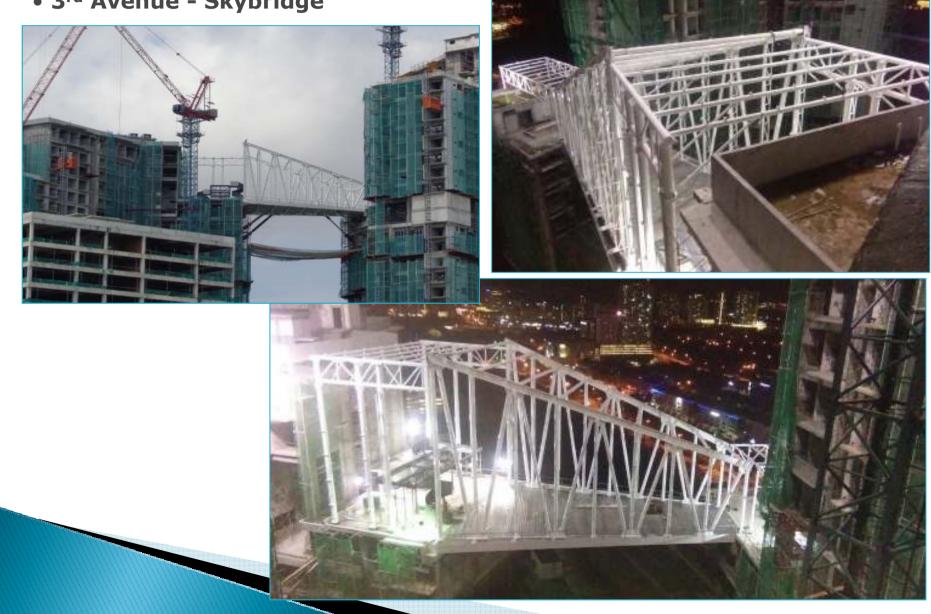

৵

 $\diamond$ 

 $\diamond$ 

 $\diamond$ 

 $\diamond$ 

Tundish

- Structural Steel Works
  - \* **Overhead Conveyor Gantry**
  - \* Link Bridge
  - \* Bus Rapid Transit Steel Structural for Station
- Scrap Cleaning Machine
- Soaking Furnace Upgrading
- **& Combustion Chamber**
- Raw Material Yard Stacker
   Reclaimer & Blending
   Stacker installation
- Raw Material Conveyor
   System & Transfer Station
- Direct Reduction Iron Plant
- Stainless Steel Bin (Flour Mill)
- ♦ Gas Turbine Silencer