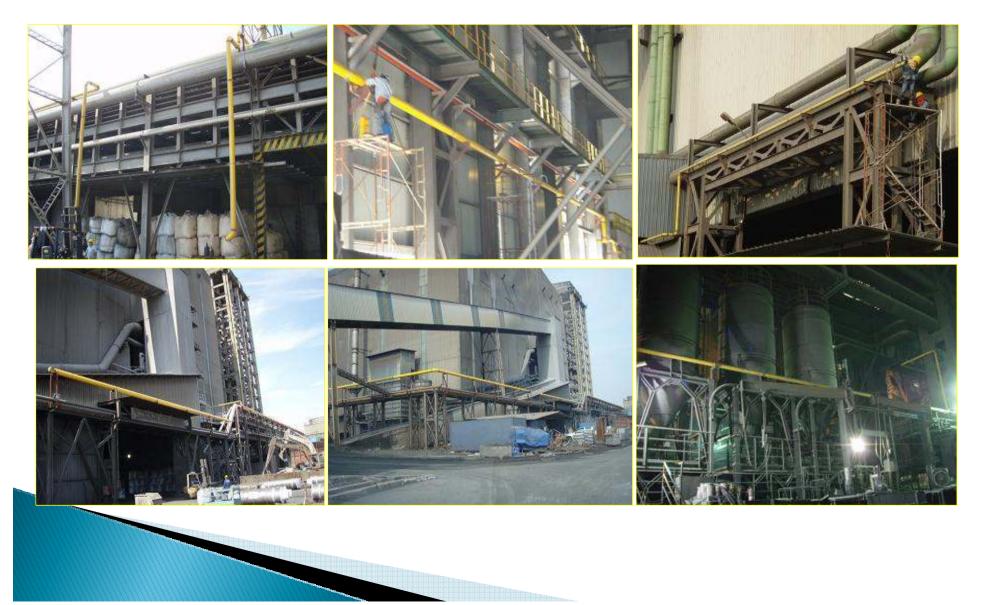

৵

 $\diamond$ 

 $\diamond$ 

 $\diamond$ 

 $\diamond$ 

Tundish

- Structural Steel Works
  - \* **Overhead Conveyor Gantry**
  - \* Link Bridge
  - \* Bus Rapid Transit Steel Structural for Station
- Scrap Cleaning Machine
- Soaking Furnace Upgrading
- **& Combustion Chamber**
- Raw Material Yard Stacker
   Reclaimer & Blending
   Stacker installation
- Raw Material Conveyor
   System & Transfer Station
- Direct Reduction Iron Plant
- Stainless Steel Bin (Flour Mill)
- ♦ Gas Turbine Silencer