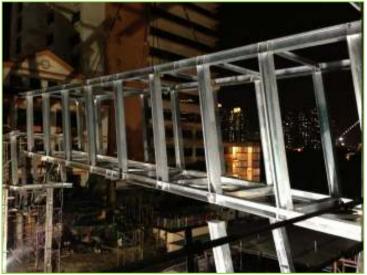

৵

 $\diamond$ 

 $\diamond$ 

 $\diamond$ 

 $\diamond$ 

Tundish

- Structural Steel Works
  - \* **Overhead Conveyor Gantry**
  - \* Link Bridge
  - \* Bus Rapid Transit Steel Structural for Station
- Scrap Cleaning Machine
- Soaking Furnace Upgrading
- **& Combustion Chamber**
- Raw Material Yard Stacker
   Reclaimer & Blending
   Stacker installation
- Raw Material Conveyor
   System & Transfer Station
- Direct Reduction Iron Plant
- Stainless Steel Bin (Flour Mill)
- ♦ Gas Turbine Silencer