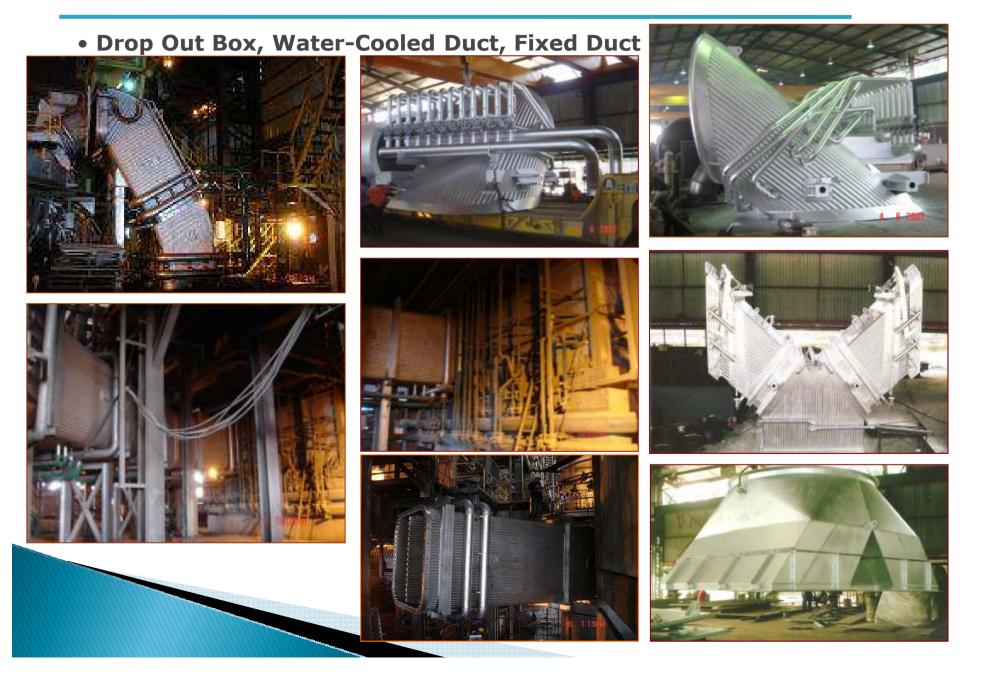

## **Our Products & Services:-**

- **Electric Arc Furnace** Furnace cooling system (steel & copper) Water cooled duct/fixed duct \* Water cooled panel \* Water cooled upper shell \* **Bottom shell** \* Water cooled roof **Electric Arc Furnace** Upgrading Air duct **Copper cooling panel Copper injector box Copper Oxygen lance Dust collector system – bag**
- Dust collector system bag house, trombone cooler
- Ladle transfer car
- Ladle