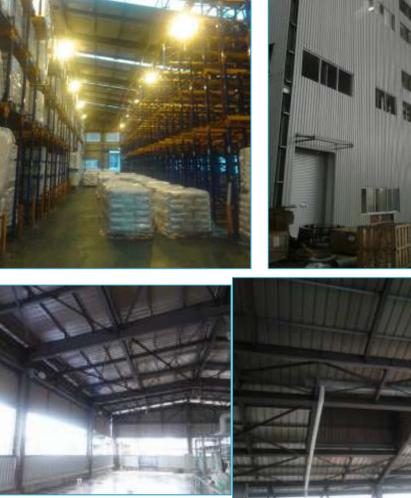

| Area                  | Size     |
|-----------------------|----------|
| Workshop + Office     | 5969 m2  |
| Under Cover Work Area | 3810 m2  |
| Open Area             | 762 m2   |
| Storage Yard          | 1143 m2  |
| Roofed in Area        | 4953 m2  |
| Total Land Area       | 12140 m2 |
|                       |          |